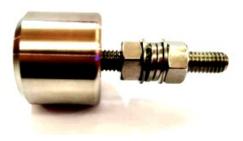

## EARTH BOSS

Earth boss is designed to provide an earth connection point on steel structure. The earth boss is welded onto steel vessels, tanks and other structures.

The earth boss size, material type and design configuration can be designed to accept onshore or offshore project applications.