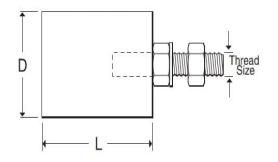

| Diameter | Length | Thread Size | Part No.  |
|----------|--------|-------------|-----------|
| 40mm     | 30mm   | M10         | VEB4030SS |
| 40mm     | 35mm   | M10         | VEB4035SS |

Distributed By: VLP ENGINEERING SDN BHD (CO. NO 733984-D) 30, JALAN PJU 10/10D, SAUJANA DAMANSARA, 47830 PETALING JAYA, SELANGOR TEL : 03-6143 5025 FAX: 03-6148 3305 EMAIL: support@vlpengineering.com WEBSITE: www.VLPEngineering.com