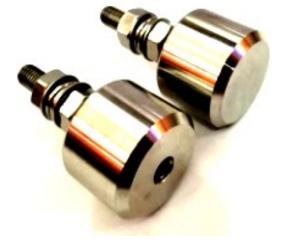

## EARTH BOSS

Earth boss is designed to provide an earth connection point on steel structure. The earth boss is welded onto steel vessels, tanks and other structures.

The earth boss size, material type and design configuration can be designed to accept onshore or offshore project applications.