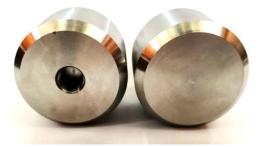

## EARTH BOSS

Earth boss is designed to provide an earth connection point on steel structure. The earth boss is welded onto steel vessels, tanks and other structures.

The earth boss size, material type and design configuration can be designed to accept onshore or offshore project applications.