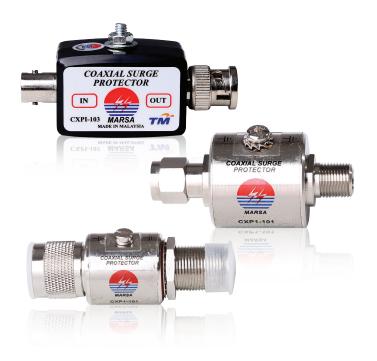

# COAXIAL CABLE SURGE PROTECTOR

### DESCRIPTION

MARSA Coaxial cable Surge Protectors, CXP1 series are designed specifically to protect audio and video data line systems using coaxial cables from the dangers of Malaysian Extreme Lightning Surges.

#### **SELECTION GUIDE**

Connector Type