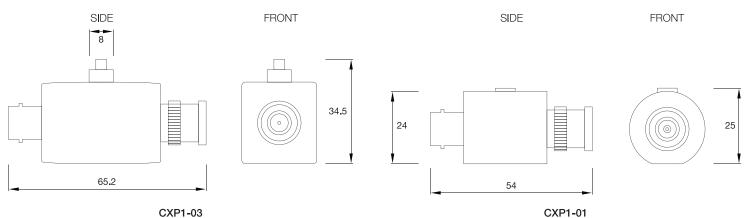

## **DATA • BROADCASTING**



## Application

Broadcasting equipments, radar systems, CCTV system and etc.

#### Standard of compliance

• MS IEC 61643-21

#### **Reference Standard**

- IEEE C62.41
- BS 6651

#### DIMENSION



# COAXIAL CABLE SURGE PROTECTOR

### DESCRIPTION

MARSA Coaxial cable Surge Protectors, CXP1 series are designed specifically to protect audio and video data line systems using coaxial cables from the dangers of Malaysian Extreme Lightning Surges.

#### **Features and Benefits**

- Bandwidth range up to a maximum of 8MHz for model CXP1-103 and up to 1.5GHz for model CXP1-101 at -3dB
- ✓ Low Clamping Voltage

#### **SELECTION GUIDE**



Connector Type



#### **ELECTRICAL SPECIFICATION**

|                       | CXP1-101     | CXP1-103    |
|-----------------------|--------------|-------------|
| PROTECTION MODE       | COMMON MODE  |             |
| CONNECTION TYPE       | SERIES       |             |
| PROTECTION STAGE      | SINGLE STAGE | MULTI STAGE |
| NOMINAL VOLTAGE       | 180V