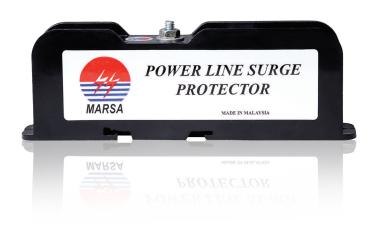

## POWER LINE SURGE PROTECTOR

#### **DESCRIPTION**

MARSA Power Line Surge Protectors, PLP1 series are designed specifically to protect AC/DC power line at the equipment end from Malaysian Extreme Lightning Surges. Designed mountable to DIN Rail eases installation. Single pair power line surge protector module rage for 240Vac/350Vdc.