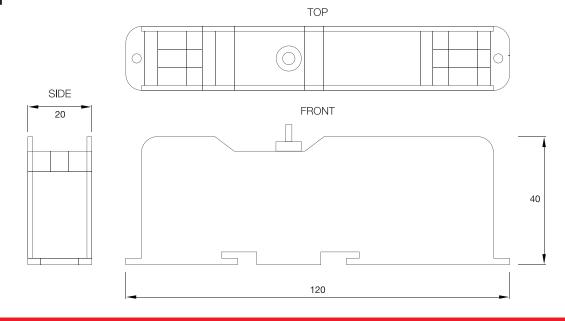

system, CCTV system, AV system, Speaker System and etc

#### Standard of compliance

• MS IEC 61643-11

#### **Reference Standard**

- IEEE C62.41
- BS 6651

## POWER LINE SURGE PROTECTOR

#### **DESCRIPTION**

MARSA Power Line Surge Protectors, PLP1 series are designed specifically to protect AC/DC power line at the equipment end from Malaysian Extreme Lightning Surges. Designed mountable to DIN Rail eases installation. Single pair power line surge protector module rage for 240Vac/350Vdc.

#### **Features and Benefits**

- Power supply protection for low current electronic equipment
- Product limits transient over voltages to a safe level, thus protects sensitive equipments from damage and disruptions.

#### **SELECTION GUIDE**

PLP1 Series
PLP1 - XXX

Voltage Rating

#### **DIMENSION**



# **ELECTRICAL SPECIFICATION**

|                                   | PLP1-120  | PLP1-240 |
|-----------------------------------|-----------|----------|
| PROTECTION MODE                   | FULL MODE |          |
| CONNECTION TYPE                   | SERIES    |          |
| NOMINAL VOLTAGE                   | 120V      | 240V     |
| MAX WORKING VOLTAGE               | 130V      | 275V     |
| MAX LOAD CURRENT                  | 13A       |          |
| WORKING FREQUENCY                 | 40-60Hz   |          |
| MAX DISCHARGE CURRENT             | 20kA      | 20kA     |
| LET THROUGH VOLTAGE               |           |          |
| 6kV 1.2/50us open circuit voltage | <950V     |          |
| 3kA 8/20us short circuit current  |           |          |
| 2kV 1.2/50us open circuit voltag